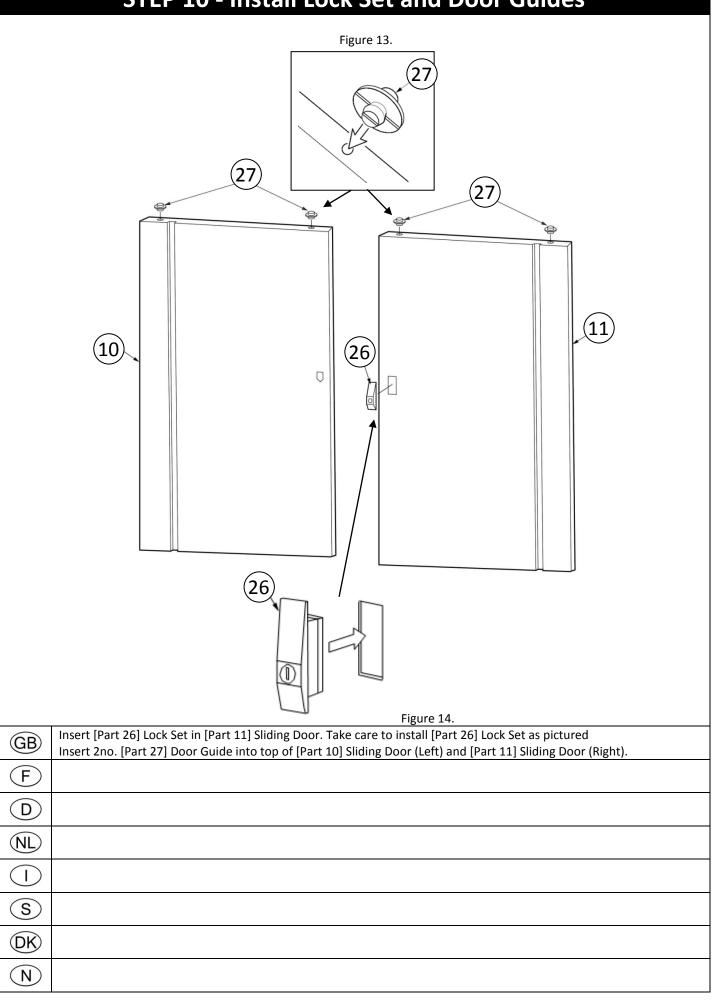

### **STEP 10 - Install Lock Set and Door Guides**

|    | STEP 11 - Install Sliding Doors                                                                                                                                                                                                                                                                                                                                                                       |
|----|-------------------------------------------------------------------------------------------------------------------------------------------------------------------------------------------------------------------------------------------------------------------------------------------------------------------------------------------------------------------------------------------------------|
|    | 27<br>(27)<br>(10)<br>Figure 15.                                                                                                                                                                                                                                                                                                                                                                      |
| GB | To install [Part 10] Sliding Door (Left) push the Door Guides into the holes located on the underside of [Part 6] Beam<br>on the <u>rear</u> slide rail. This will give the clearance required to install the runners on the bottom of the door onto the<br>slide panel on the Floor Panel.<br>Repeat to install [Part 11] Sliding Door (Right) but use the <u>front</u> slide rail on [Part 6] Beam. |
| F  |                                                                                                                                                                                                                                                                                                                                                                                                       |
| D  |                                                                                                                                                                                                                                                                                                                                                                                                       |
| NL |                                                                                                                                                                                                                                                                                                                                                                                                       |
|    |                                                                                                                                                                                                                                                                                                                                                                                                       |
| S  |                                                                                                                                                                                                                                                                                                                                                                                                       |
| DK |                                                                                                                                                                                                                                                                                                                                                                                                       |
| N  |                                                                                                                                                                                                                                                                                                                                                                                                       |