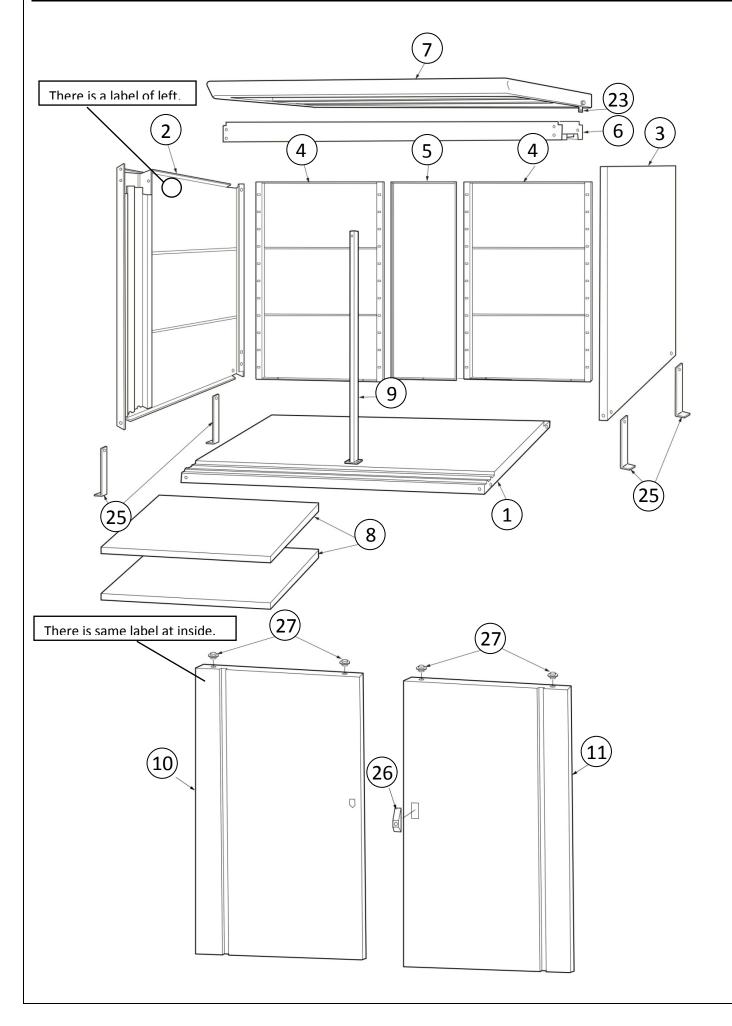

## PARTS DETAIL

## PACKING DETAIL

| PACKING<br>NO. | PACKING NAME   | PAR | PART NO & DESCRIPTION |   |  |
|----------------|----------------|-----|-----------------------|---|--|
| M9-0105        | BFAM           |     | PARTS                 | 1 |  |
| 1019-0105      | DEAIVI         | 6   | BEAM                  | 1 |  |
| M9-0207        | METAL BASE     | 1   | METAL BASE            | 1 |  |
|                |                | 3   | SIDE PANEL (Right)    | 1 |  |
| M9-0302        | SIDE PANELS    | 2   | SIDE PANEL (Left)     | 1 |  |
| 1019-0302      | (RIGHT & LEFT) | 5   | BACK PANEL (Small)    | 1 |  |
|                |                | 9   | SHELF SUPPORT         | 1 |  |
| M9-0405        | BACK PANEL     | 4   | BACK PANEL (Large)    | 2 |  |
| M9-0507        | ROOF PANEL &   | 7   | ROOF PANEL            | 1 |  |
| 1019-0507      | SHELVES        | 8   | SHELF                 | 2 |  |
|                | SLIDING DOORS  | 11  | SLIDING DOOR (Right)  | 1 |  |
| M9-0605        | (RIGHT & LEFT) | 10  | SLIDING DOOR (Left)   | 1 |  |