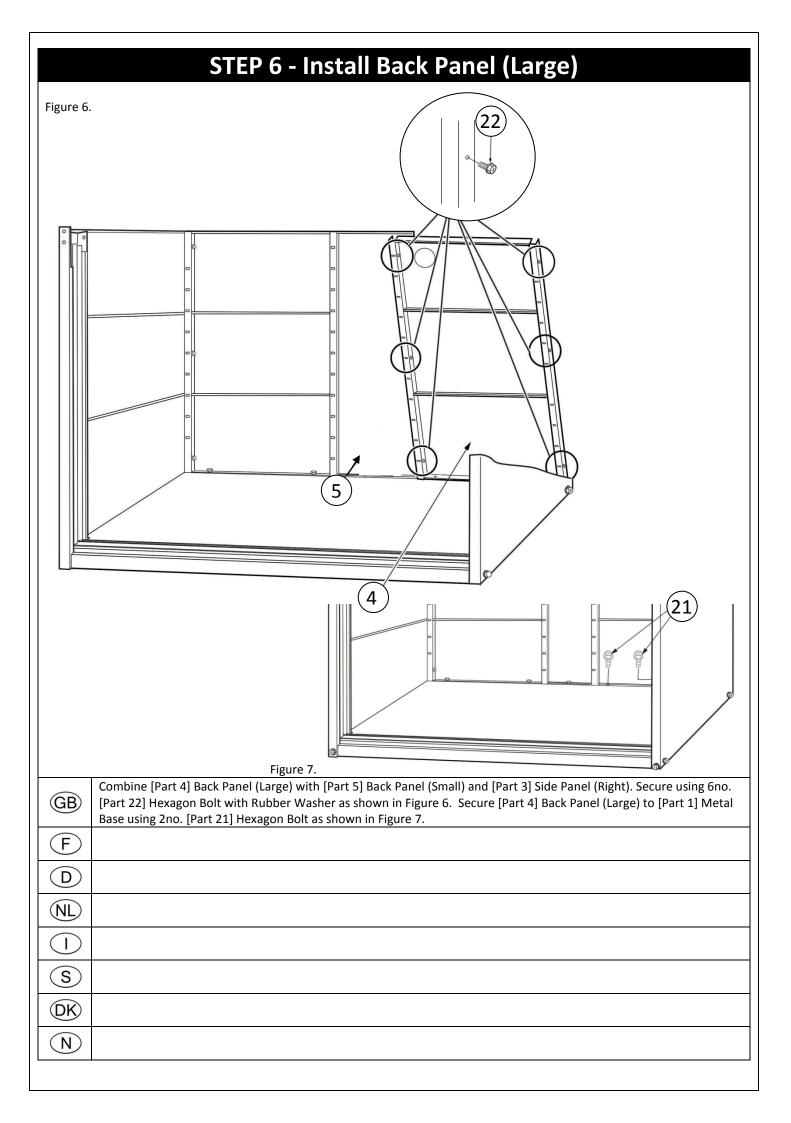

| Step 3 - Install Back Panel (Large)                                                                                                |
|------------------------------------------------------------------------------------------------------------------------------------|
| Top View: Back Panel (Large)                                                                                                       |
|                                                                                                                                    |
|                                                                                                                                    |
| Figure 3.<br>Combine [Part 4] Back Panel (Large) with [Part 2] Side Panel (Left) and secure using 3no. [Part 22] Hexagon Bolt with |
| Rubber Washer as shown in Figure 3.                                                                                                |
| F                                                                                                                                  |
|                                                                                                                                    |
|                                                                                                                                    |
|                                                                                                                                    |
| S                                                                                                                                  |
|                                                                                                                                    |
| N                                                                                                                                  |

### STEP 4 - Secure Back Panel (Large) to Metal Base