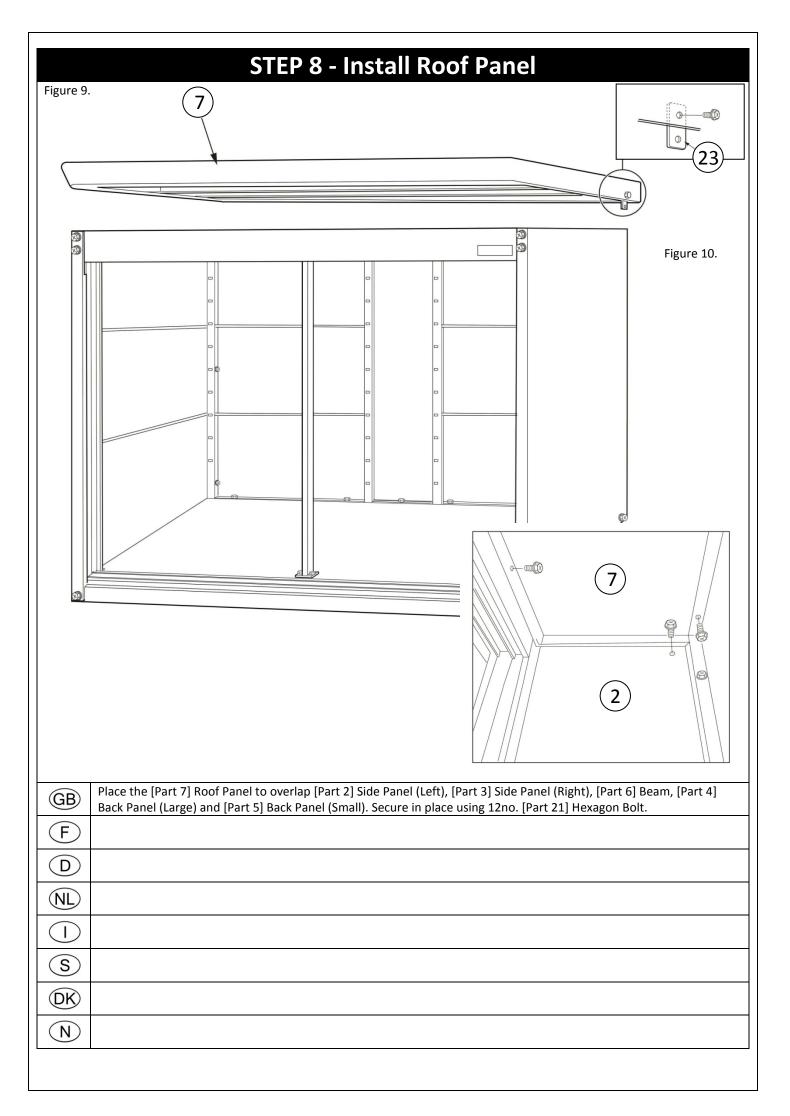

### **STEP 10 - Install Lock Set and Door Guides**

|    | STEP 11 - Install Sliding Doors                                                                                                                                                                                                                                                                                                                                                                       |
|----|-------------------------------------------------------------------------------------------------------------------------------------------------------------------------------------------------------------------------------------------------------------------------------------------------------------------------------------------------------------------------------------------------------|
|    | 27<br>(27)<br>(10)<br>Figure 15.                                                                                                                                                                                                                                                                                                                                                                      |
| GB | To install [Part 10] Sliding Door (Left) push the Door Guides into the holes located on the underside of [Part 6] Beam<br>on the <u>rear</u> slide rail. This will give the clearance required to install the runners on the bottom of the door onto the<br>slide panel on the Floor Panel.<br>Repeat to install [Part 11] Sliding Door (Right) but use the <u>front</u> slide rail on [Part 6] Beam. |
| F  |                                                                                                                                                                                                                                                                                                                                                                                                       |
| D  |                                                                                                                                                                                                                                                                                                                                                                                                       |
| NL |                                                                                                                                                                                                                                                                                                                                                                                                       |
|    |                                                                                                                                                                                                                                                                                                                                                                                                       |
| S  |                                                                                                                                                                                                                                                                                                                                                                                                       |
| DK |                                                                                                                                                                                                                                                                                                                                                                                                       |
| N  |                                                                                                                                                                                                                                                                                                                                                                                                       |