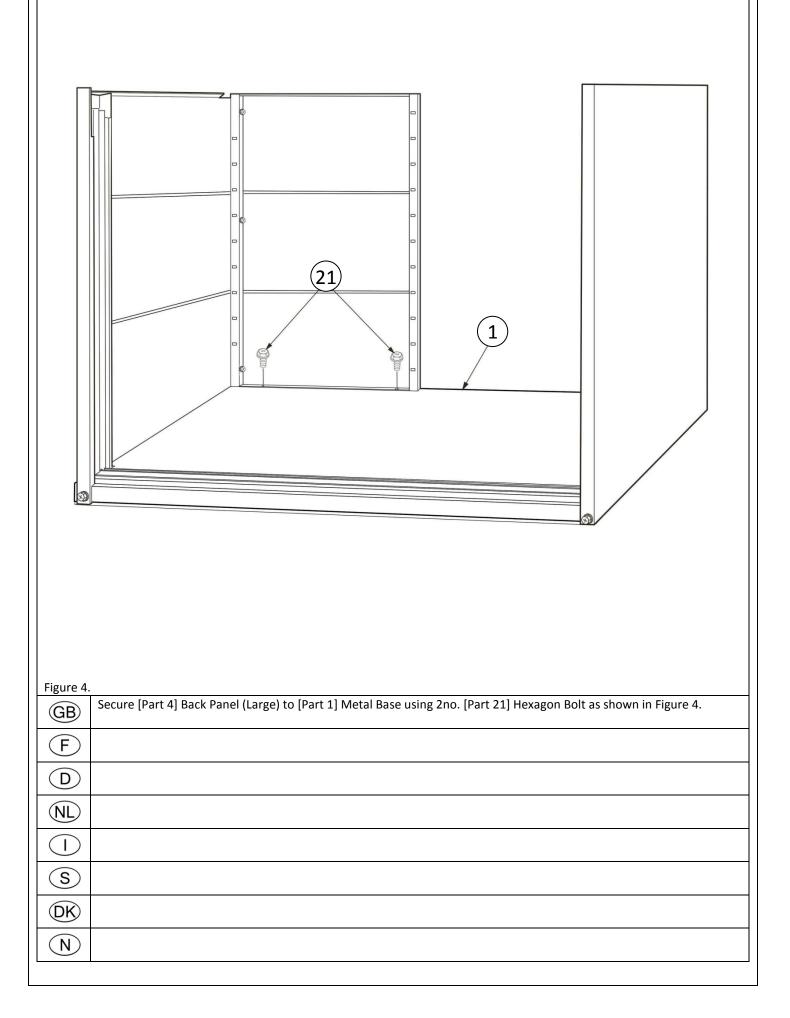

|
|                                                                                                                                    |
|                                                                                                                                    |
| S                                                                                                                                  |
|                                                                                                                                    |
| N                                                                                                                                  |

### STEP 4 - Secure Back Panel (Large) to Metal Base













### **STEP 10 - Install Lock Set and Door Guides**



|    | STEP 11 - Install Sliding Doors                                                                                                                                                                                                                                                                                                                                                                       |
|----|-----------------------------------------------------------------------------------------------------------------------------------------------------------------------------------------------------------------------------------------------------------------------------------------------------------------------------------------