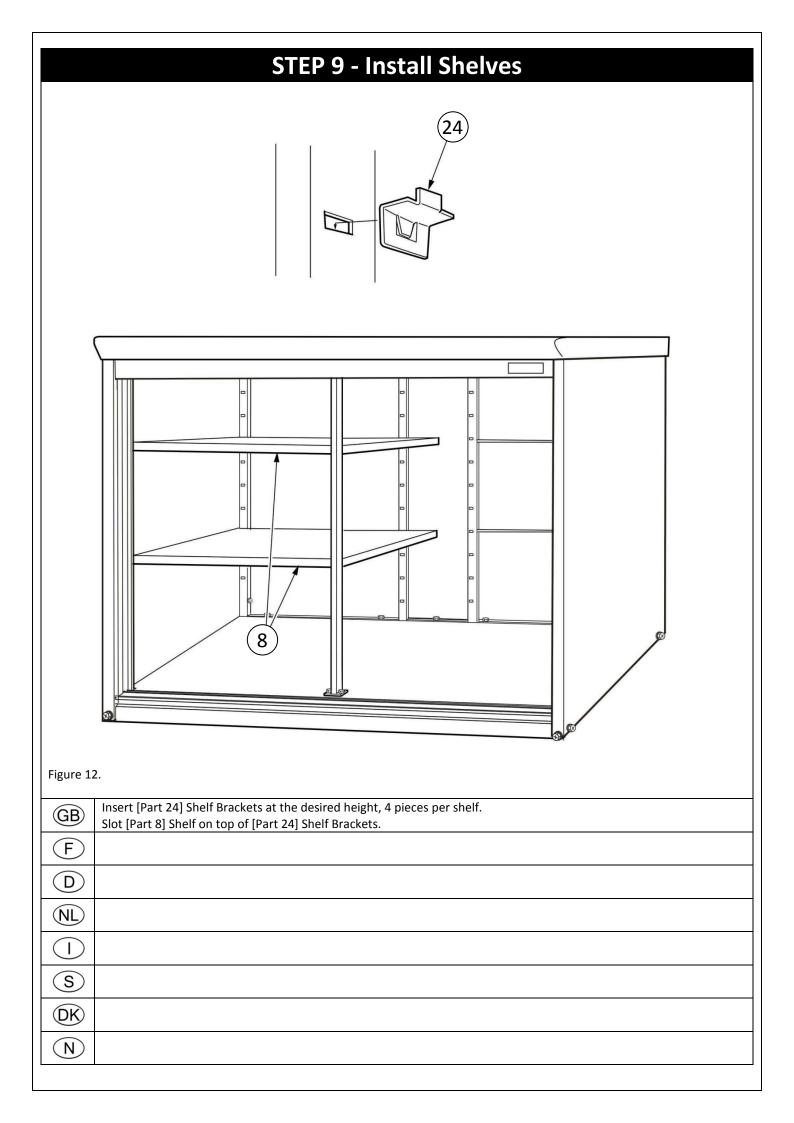

## PACKING DETAIL CONT.

| PART<br>NO. | DESCRIPTION                              | PART DRAWING | QTY             |
|-------------|------------------------------------------|--------------|-----------------|
| 21          | HEXAGON BOLTS (M6)                       |              | 35<br>(1 SPARE) |
| 22          | HEXAGON BOLTS (M6)<br>WITH RUBBER WASHER |              | 12              |
| 23          | WALL ANCHOR POINT                        | 00           | 2               |
| 24          | SHELF BRACKET                            |              | 8               |
| 25          | L SHAPED ANCHOR<br>BRACKET               | 000000       | 4               |
| 26          | LOCK SET                                 |              | 1               |
| 27          | DOOR GUIDE                               |              | 4               |
| 28          | PLASTIC BOLT COVER                       |              | 12              |