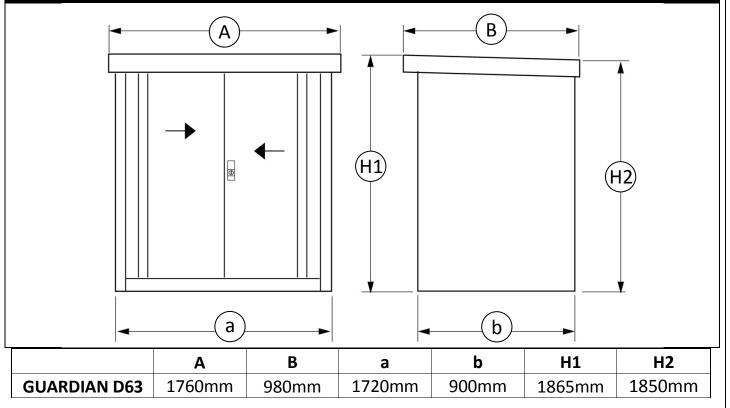

### DIMENSIONS

| STEP 1 - Metal Base Installation                                                                                                               |
|------------------------------------------------------------------------------------------------------------------------------------------------|
|                                                                                                                                                |
| Rear                                                                                                                                           |
|                                                                                                                                                |
|                                                                                                                                                |
| Figure 1. Front                                                                                                                                |
| GB Ensure the assembly site is flat and level. Identify [Part 1] Metal Base   (F)                                                              |
|                                                                                                                                                |
|                                                                                                                                                |
| <u>()</u><br>(S)                                                                                                                               |
| OK                                                                                                                                             |
|                                                                                                                                                |
| STEP 2 - Side Panel Installation                                                                                                               |
| Figure 2. (3)                                                                                                                                  |
|                                                                                                                                                |
|                                                                                                                                                |
|                                                                                                                                                |
|                                                                                                                                                |
|                                                                                                                                                |
|                                                                                                                                                |
|                                                                                                                                                |
|                                                                                                                                                |
|                                                                                                                                                |
|                                                                                                                                                |
|                                                                                                                                                |
| GB Slot [Part 2] & [Part 3] Side Panels on to the [Part 1] Metal Base and secure using 6no. [Part 21] Hexagon Bolt as shown in Figure 2 and 3. |
| (F)                                                                                                                                            |
|                                                                                                                                                |
|                                                                                                                                                |
| $\bigcirc$                                                                                                                                     |
| S                                                                                                                                              |
| OK                                                                                                                                             |
|                                                                                                                                                |
|                                                                                                                                                |