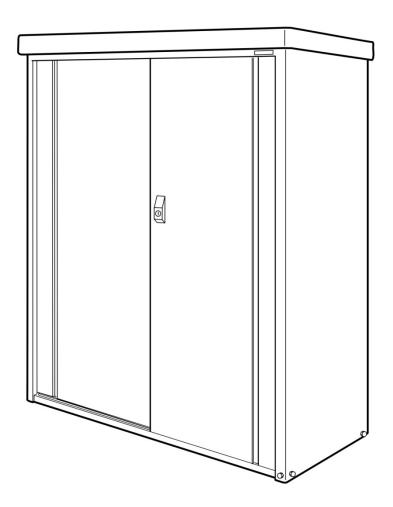

# GUARDIAN D63 (DM-GY179)

| GB   | ASSEMBLY INSTRUCTION |
|------|----------------------|
| F    |                      |
|      |                      |
| (NL) |                      |
|      |                      |
| S    |                      |
| (DK) |                      |
| N    |                      |