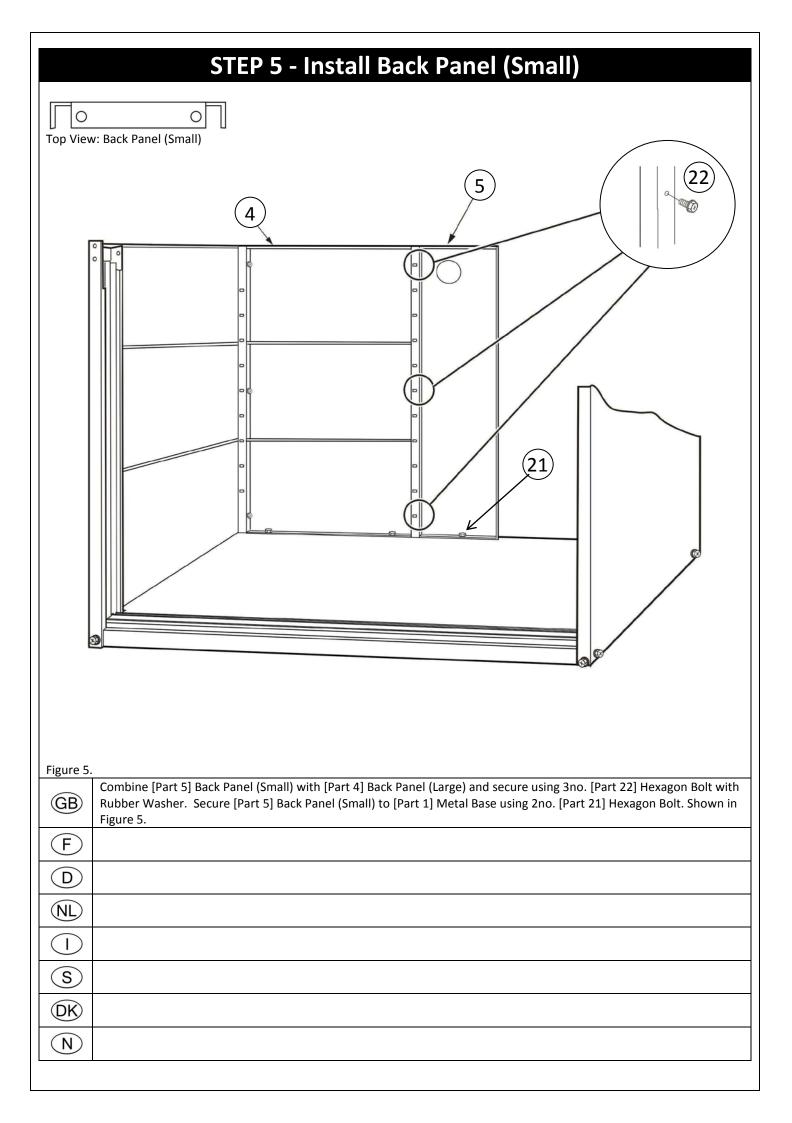

| Step 3 - Install Back Panel (Large)                                                                                                |
|------------------------------------------------------------------------------------------------------------------------------------|
| Top View: Back Panel (Large)                                                                                                       |
|                                                                                                                                    |
|                                                                                                                                    |
| Figure 3.<br>Combine [Part 4] Back Panel (Large) with [Part 2] Side Panel (Left) and secure using 3no. [Part 22] Hexagon Bolt with |
| Rubber Washer as shown in Figure 3.                                                                                                |
| F                                                                                                                                  |
|                                                                                                                                    |
|                                                                                                                                    |
|                                                                                                                                    |
| S                                                                                                                                  |
|                                                                                                                                    |
| N                                                                                                                                  |

### STEP 4 - Secure Back Panel (Large) to Metal Base