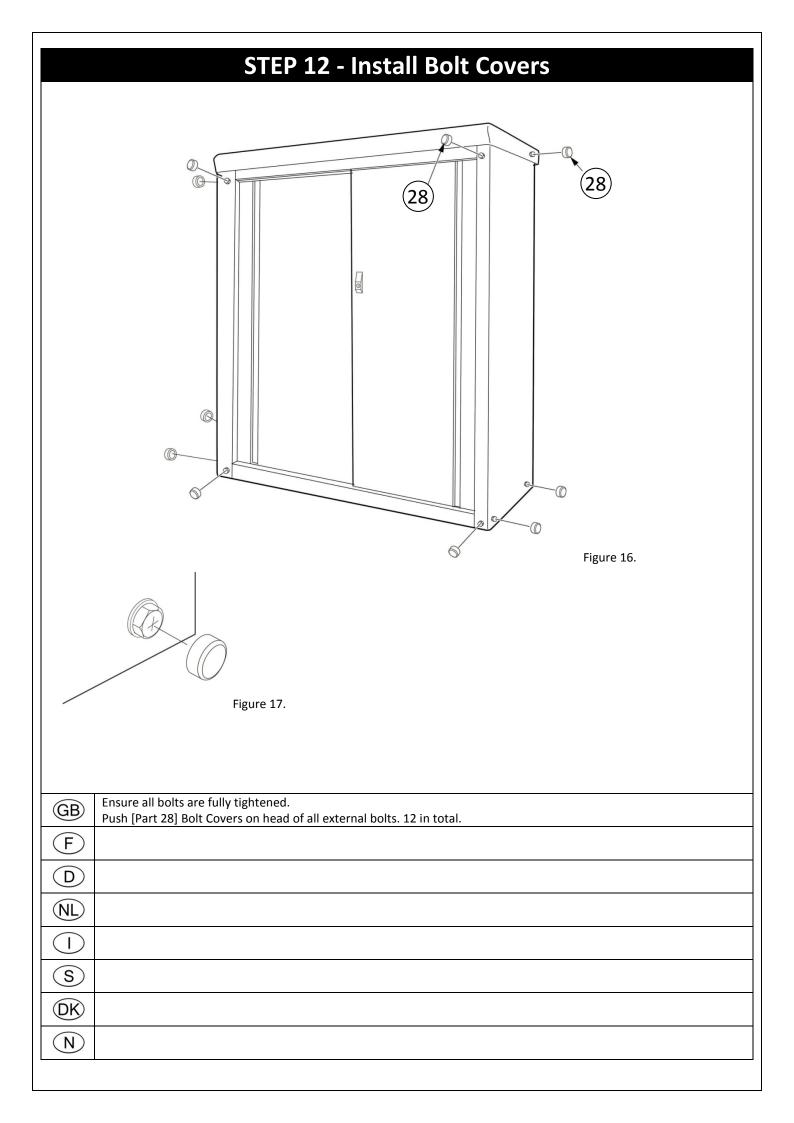

## PACKING DETAIL CONT.

| PART<br>NO. | DESCRIPTION                              | PART DRAWING | QTY             |
|-------------|------------------------------------------|--------------|-----------------|
| 21          | HEXAGON BOLTS (M6)                       |              | 35<br>(1 SPARE) |
| 22          | HEXAGON BOLTS (M6)<br>WITH RUBBER WASHER |              | 12              |
| 23          | WALL ANCHOR POINT                        | 00           | 2               |
| 24          | SHELF BRACKET                            |              | 8               |
| 25          | L SHAPED ANCHOR<br>BRACKET               | 000000       | 4               |
| 26          | LOCK SET                                 |              | 1               |
| 27          | DOOR GUIDE                               |              | 4               |
| 28          | PLASTIC BOLT COVER                       |              | 12              |