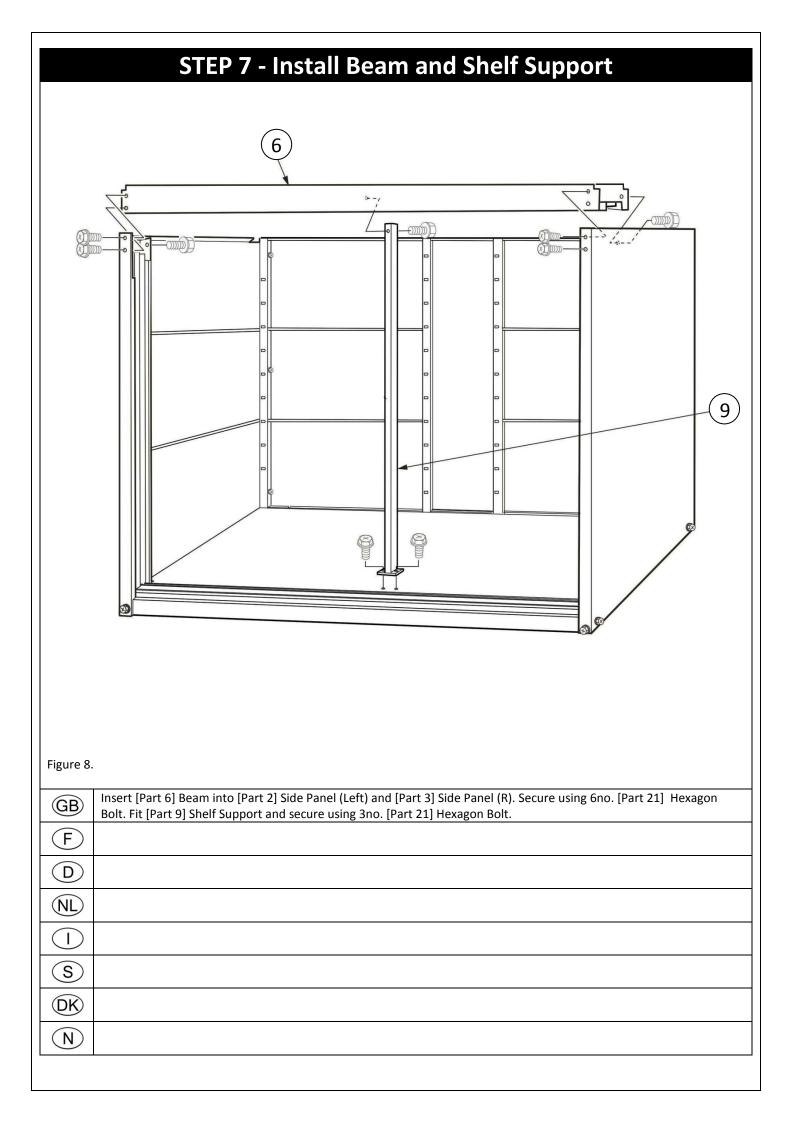

### DIMENSIONS

| STEP 1 - Metal Base Installation                                                                                                               |
|------------------------------------------------------------------------------------------------------------------------------------------------|
|                                                                                                                                                |
| Rear                                                                                                                                           |
|                                                                                                                                                |
|                                                                                                                                                |
| Figure 1. Front                                                                                                                                |
| GB Ensure the assembly site is flat and level. Identify [Part 1] Metal Base   (F)                                                              |
|                                                                                                                                                |
|                                                                                                                                                |
| <u>()</u><br>(S)                                                                                                                               |
| OK                                                                                                                                             |
|                                                                                                                                                |
| STEP 2 - Side Panel Installation                                                                                                               |
| Figure 2. (3)                                                                                                                                  |
|                                                                                                                                                |
|                                                                                                                                                |
|                                                                                                                                                |
|                                                                                                                                                |
|                                                                                                                                                |
|                                                                                                                                                |
|                                                                                                                                                |
|                                                                                                                                                |
|                                                                                                                                                |
|                                                                                                                                                |
|                                                                                                                                                |
| GB Slot [Part 2] & [Part 3] Side Panels on to the [Part 1] Metal Base and secure using 6no. [Part 21] Hexagon Bolt as shown in Figure 2 and 3. |
| (F)                                                                                                                                            |
|                                                                                                                                                |
|                                                                                                                                                |
| $\bigcirc$                                                                                                                                     |
| S                                                                                                                                              |
| OK                                                                                                                                             |
|                                                                                                                                                |
|                                                                                                                                                |