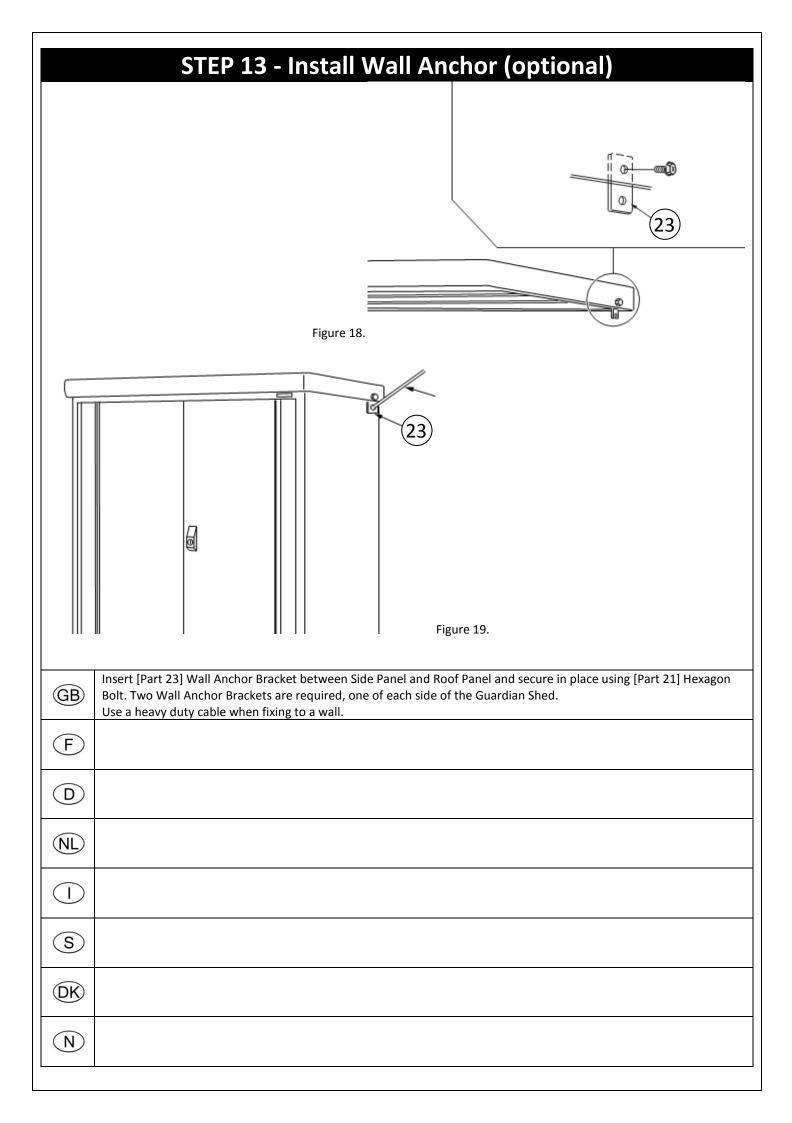

## PACKING DETAIL CONT.

| PART<br>NO. | DESCRIPTION                              | PART DRAWING | QTY             |
|-------------|------------------------------------------|--------------|-----------------|
| 21          | HEXAGON BOLTS (M6)                       |              | 35<br>(1 SPARE) |
| 22          | HEXAGON BOLTS (M6)<br>WITH RUBBER WASHER |              | 12              |
| 23          | WALL ANCHOR POINT                        | 00           | 2               |
| 24          | SHELF BRACKET                            |              | 8               |
| 25          | L SHAPED ANCHOR<br>BRACKET               | 000000       | 4               |
| 26          | LOCK SET                                 |              | 1               |
| 27          | DOOR GUIDE                               |              | 4               |
| 28          | PLASTIC BOLT COVER                       |              | 12              |